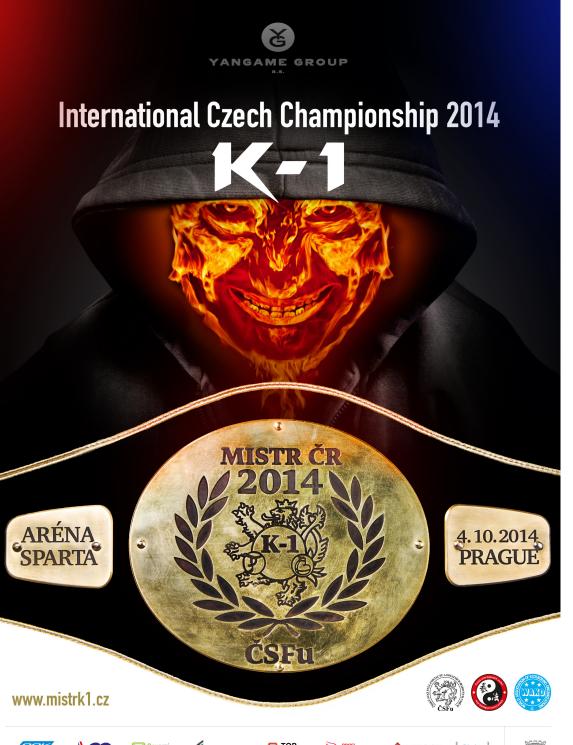

**DATE OF THE VENUE** 4. 10. 2014

(presentation 3. 10. 2014 - Friday)

PLACE OF THE VENUE ARENA SPARTA,

Podvinny Mlyn, Kovanecka 2295/9, Prague 9

**CATEGORIES** 

-60kg, -63½kg, -67kg, -71kg, -75kg, -81kg, -86kg, -91kg, +91kg Men (18+)

## **EACH ADULTS CATEGORY WINNER GETS** CZECH CHAMPIONSHIPS BELT

CSFu (organizer) www.csfu.cz. info@csfu.cz

Registration info@csfu.cz (or www.csfu.cz/2014-MCR\_K-1?registration)

www.mistrk1.cz, www.facebook.com/mistrK1 Internet