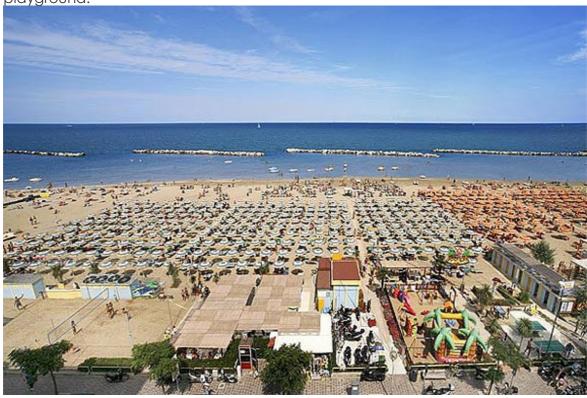

## Rimini, Italy

Rimini, often referred to as the capital of Italian seaside tourism and nightlife, is one of Italy's most popular beach resorts and one of the largest in Europe. It has 15km of fine sandy beach with top-rate bathing facilities. The seaside promenade is lined with restaurants, hotels, and nightclubs. The city itself has an interesting historic center, Roman ruins, and museums. Film director Federico Fellini was from Rimini.

#### Rimini Lido, Beaches, and Baths:

Marina Centro and Lungomare Augusto Murri are the center of beaches and nightlife. Beaches spread north and south with those farther from the center more family oriented. A seafront promenade runs along the coast. Many of the beaches are private and include cabanas, umbrellas, and beach chairs for a day use fee.