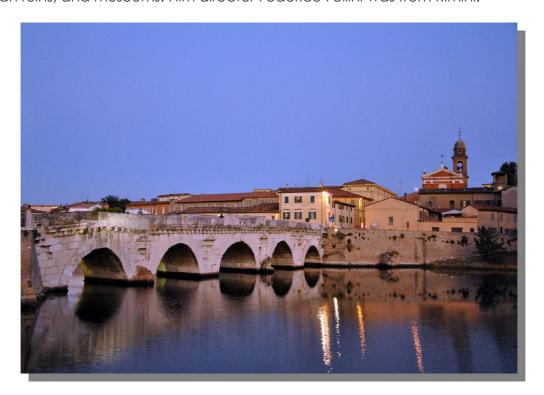

## Rimini, Italy

Rimini, often referred to as the capital of Italian seaside tourism and nightlife, is one of Italy's most popular beach resorts and one of the largest in Europe. It has 15km of fine sandy beach with top-rate bathing facilities. The seaside promenade is lined with restaurants, hotels, and nightclubs. The city itself has an interesting historic center, Roman ruins, and museums. Film director Federico Fellini was from Rimini.

#### **Rimini Top Sights and Attractions:**

Besides beaches and nightlife, Rimini has a good historic center and is a city of art. Most of these sights are in the historic center.

- Roman Rimini dates from 268 BC and there are several Roman remains. The
  main town gate, Arco d'Augusto, was erected in 27BC. There's a 62 meter
  long Roman bridge, Ponte di Tiberio, that was built in 21AD and part of a 2nd
  century Roman amphitheater that once held over 10,000 spectators.
- **Piazza Cavour** is the main square, dating from the Medieval period, where you'll find government, socializing, and market day on Wednesday. In the center of the square are a statue of Pope Paul IV and the circular *Pigna*fountain built in 1543 incorporating some Roman remains. Around the square are several interesting buildings including the 13th century *Palazzo dell'Arengo*, the town hall, the old fish market, and neoclassical theater, *Teatro Amintore Galli*.