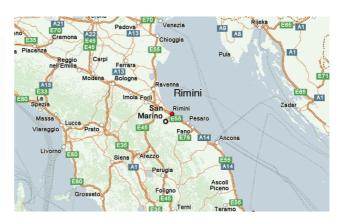

## Rimini, Italy

Rimini, often referred to as the capital of Italian seaside tourism and nightlife, is one of Italy's most popular beach resorts and one of the largest in Europe. It has 15km of fine sandy beach with top-rate bathing facilities. The seaside promenade is lined with restaurants, hotels, and nightclubs. The city itself has an interesting historic center, Roman ruins, and museums. Film director Federico Fellini was from Rimini.

#### **Rimini Location:**

Rimini is on Italy's east coast, about 200 miles south of Venice, on the Adriatic Sea. It's in the Emilia Romagna region of northern Italy. Nearby locations include <u>Ravenna</u>, the city of mosaics, the republic of San Marino, and <u>Le Marche</u> region.

#### San Marino

The republic of San Marino is located a few kilometers from the Adriatic coast.