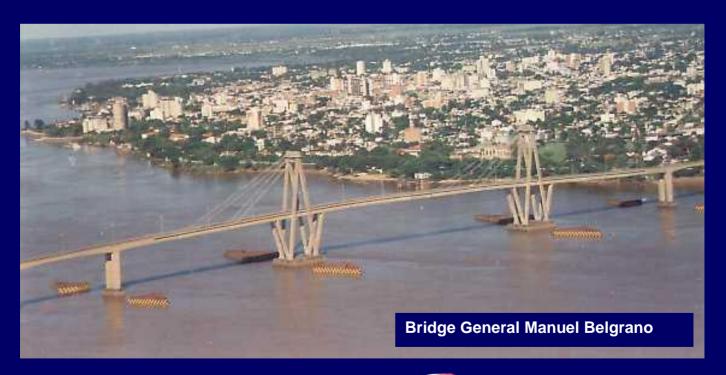

The Bride of the Paraná River, as its known the city, toasts the tourists with diverse possibilities of comfort, pleasure and entertainment that makes your stay a happy and enjoyable time.

View from the bridge General Manuel Belgrano