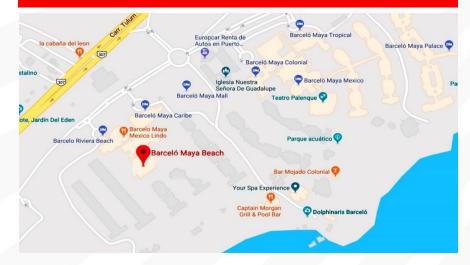

### **CLICK HERE - LOCATION**

### BARCELÓ MAYA GRAND RESORT.

Federal Road Chetumal – Juarez Port, Km. 266.3, Riviera Maya, Quintana Roo, 77750, Mexico.

|  | EC |    | RIE | с. |
|--|----|----|-----|----|
|  |    | Ur | XIE | Э. |
|  |    |    |     |    |