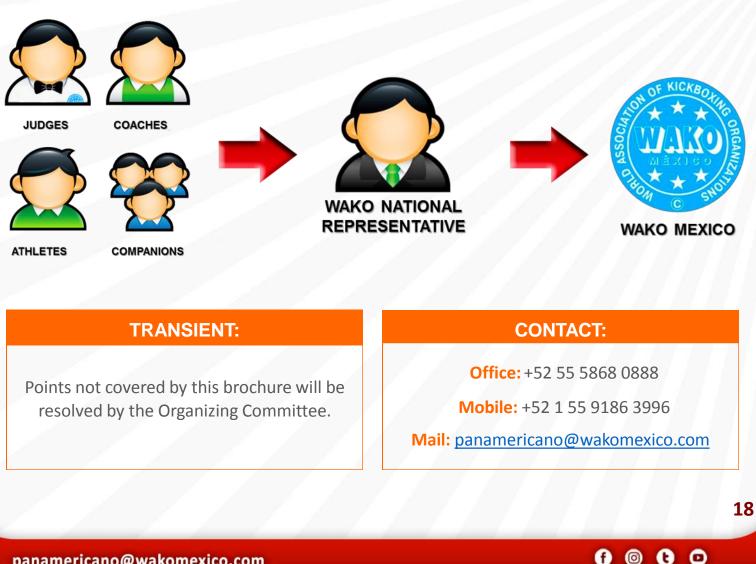

### **WHO PARTICIPATE?**

According to WAKO IF Rules and Regulations, participation in the 9th Panamerican Kickboxing Championship is exclusive to WAKO members and National Teams.

Note: If you are interested in participate, get in touch with the WAKO Representative in

### **KICKBOXING NATIONAL TEAM**

Each National WAKO representative must send his National Team itinerary with all the information: airline, flight number, arrival date and hour. This must be included into the "List of Assistants and Rooming list" the one you can DOWNLOAD HERE.