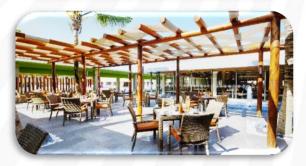

### ALL INCLUSIVE PLAN.

The hotel offers the following services and amenities as part of the All Inclusive Plan:

- Breakfast, lunch and dinner at the Buffet Restaurants.
- Dinner à la carte at specialty restaurants subject to availability.
- •Lunch and fast food (Pizza, Hamburgers, Hotdog, etc.) at beach restaurants.
- Free admission to our Sports Bar.
- National drinks (soft drinks, beers, wine and house liquor, cocktails and coffee).
- Coffee service in room includes bottled water, coffee, t tea, sugar and cream.
- Mini bar stocked daily with water, soft drinks and beer.
- Safe, alarm clock, bathrobes and slippers, iron and ironing board, hair dryer.
- Free use of pool towels, lounge chairs and hammocks in the pool.

• Free entrance to the nightclub including national drinks. Children's club (between 4 and 12 years old), Teens club (between 12 and 17 years old).

- Mini golf (equipment loan without cost).
- Gym.

12