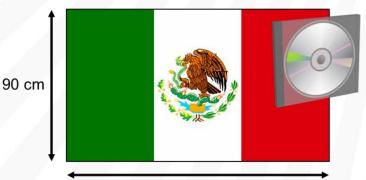

### FLAG AND NATIONAL ANTHEM

Each participating country must bring 2 (two) flags, size 90 x 130 cm and a CD with their National anthem. The flag and CD are handed in at registration and will be returned to each participant after the competition.

130 cm

17

panamericano@wakomexico.com Tel. +52 5868 0888

f 🔘